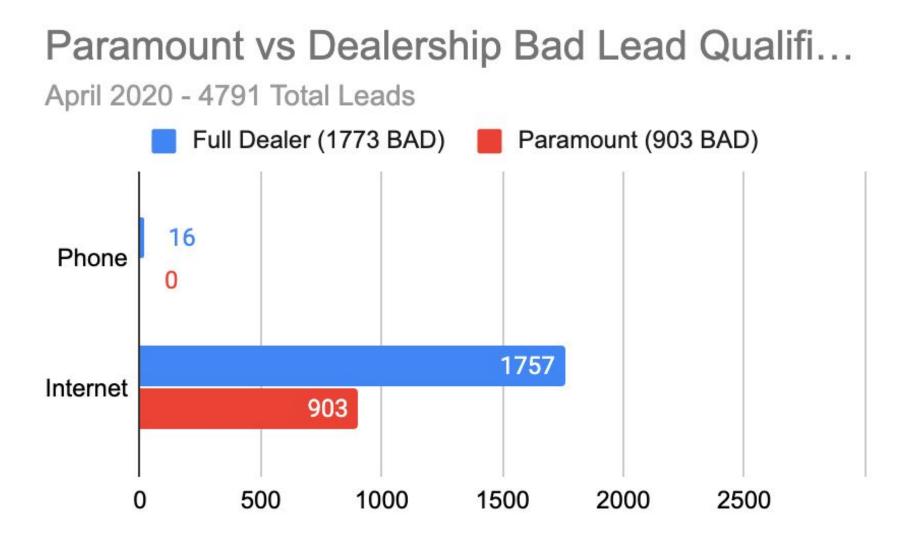

# Leads April 2020 - 4791 Total Leads

# Paramount vs Dealership Good Lead Qualification

April 2020 - 4791 Total Leads