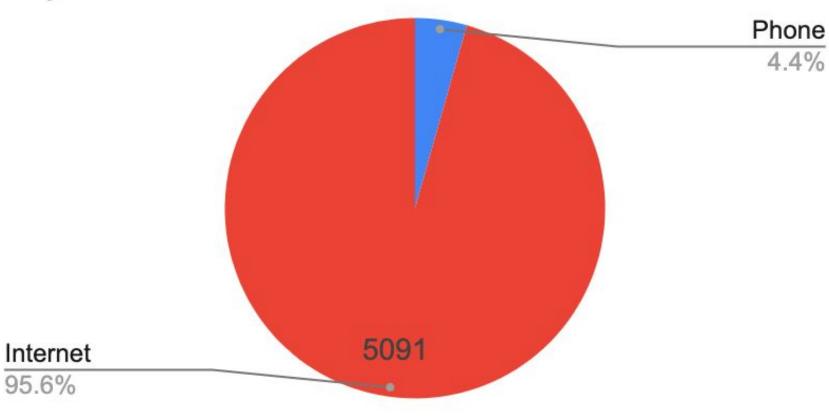

86%      | 14.56% | 30.00%    | Total Appointments / Good Leads    |  |
|          | Show         | 380         | 325     | 775       | 67.26%      | 66.60% | 60.00%    | Shows / Appointments               |  |
|          | Sold         | 78          | 71      | 310       | 20.53%      | 21.85% | 40.00%    | Appointments / Sold                |  |
|          | Desklog      |             |         |           |             |        |           |                                    |  |
|          | Visits       | 454         |         | 849       | 83.70%      | 71.59% | 91.29%    | Appointment Shows / Desklog Visits |  |
|          | Sold         | 153         |         | 392       | 50.98%      | 46.41% | 79.09%    | Appointment Sold / Desklog Sold    |  |

## May 2020 - 5325 Total Leads



# Paramount vs Dealership Bad Lead Qualification

May 2020 - 5325 Total Leads



# Paramount vs Dealership Good Lead Qualification

May 2020 - 5325 Total Leads



## Paramount Show and Sold From Appointments May 2020



# Paramount vs Dealership/BDC Show vs Sold

May 2020



| May 2019 |              |                    |         |           |                     |        |           |                                    |  |
|----------|--------------|--------------------|---------|-----------|---------------------|--------|-----------|------------------------------------|--|
|          |              |                    | Numbers |           | 2                   | Ratio  |           | Ratio Description                  |  |
|          |              | Full Dealer        | BDC     | P