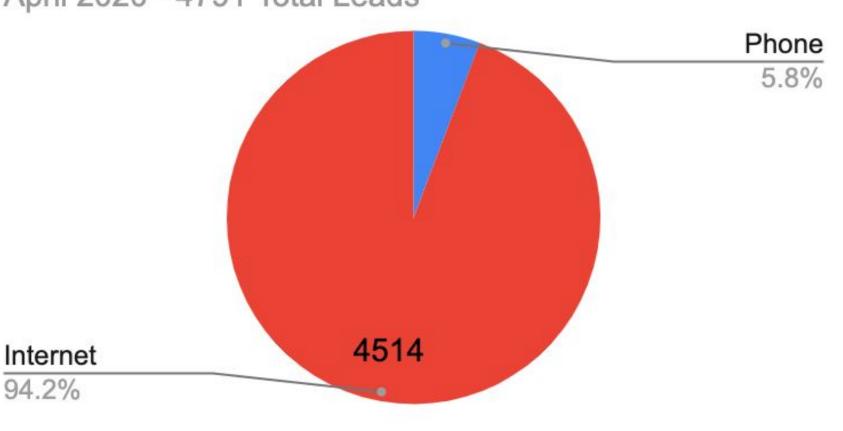

504     | 1166      | 19.32%      | 16.70% | 30.00%    | Total Appointments / Good Leads    |
|       | Show         | 408         | 366     | 700       | 69.98%      | 72.62% | 60.00%    | Shows / Appointments               |
|       | Sold         | 93          | 88      | 280       | 22.79%      | 24.04% | 40.00%    | Appointments / Sold                |
|       | Desklog      |             |         |           |             |        |           |                                    |
|       | Visits       | 402         |         | 694       | 101.49%     | 91.04% | 100.86%   | Appointment Shows / Desklog Visits |
|       | Sold         | 130         |         | 322       | 71.54%      | 67.69% | 86.95%    | Appointment Sold / Desklog Sold    |

# Leads April 2020 - 4791 Total Leads





# Paramount vs Dealership Good Lead Qualification

April 2020 - 4791 Total Leads



#### Paramount vs Dealership/BDC Show vs Sold

#### April 2020



### Dealership vs Paramount DeskLog

April 2020



800

| April 2019 |              |             |         |           |             |        |           |                                    |  |  |
|------------|--------------|-------------|---------|-----------|-------------|--------|-----------|------------------------------------|--|--|
|            |              |             | Numbers |           |             | Ratio  |           | Ratio Description                  |  |  |
|            |              | Full Dealer | BDC     | Paramount | Full Dealer | BDC    | Paramount |                                    |  |  |
|            |