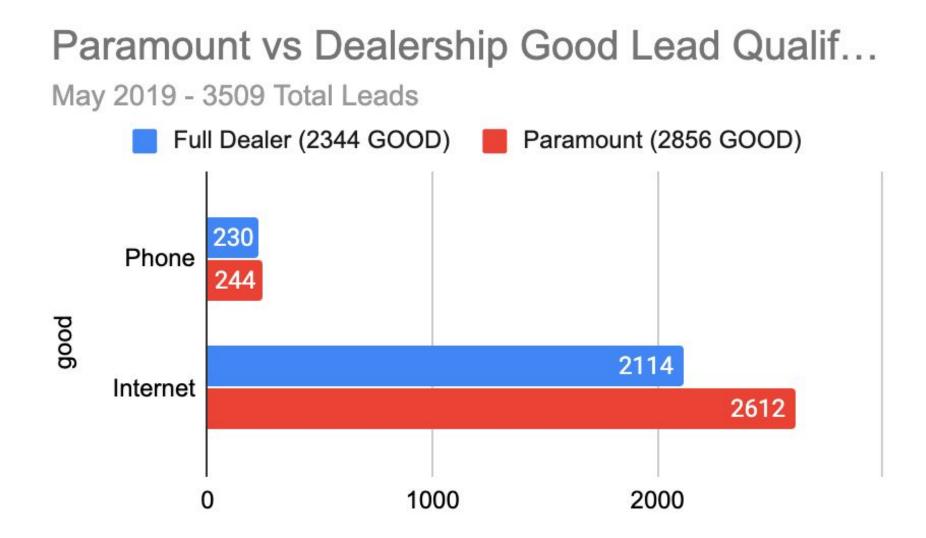

# Paramount vs Dealership Good Lead Qualification

May 2020 - 5325 Total Leads

#### May 2019 - 3509 Total Leads