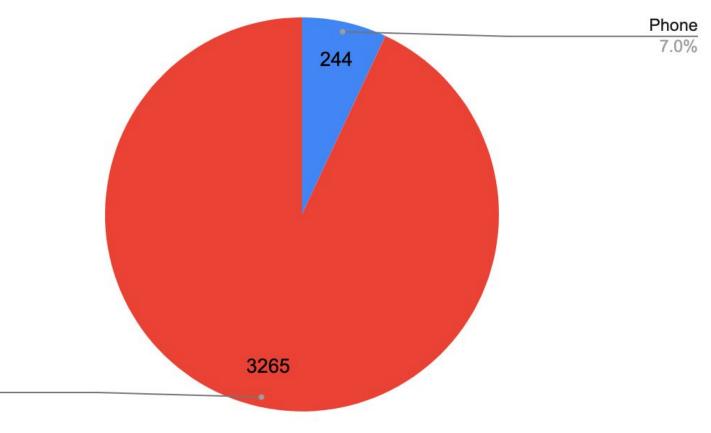

| 391                | 219     | 514       | 49.87%              | 50.69% | 60.00%    | Shows / Appointments               |  |
|          | Sold         | 89                 | 50      | 206       | 22.76%              | 22.83% | 40.00%    | Appointments / Sold                |  |
|          | Desklog      |                    |         |           |                     |        |           |                                    |  |
|          | Visits       | 541                |         | 664       | 72.27%              | 40.48% | 77.41%    | Appointment Shows / Desklog Visits |  |
|          | Sold         | 198                |         | 354       | 44.95%              | 25.25% | 58.15%    | Appointment Sold / Desklog Sold    |  |

Internet 93.0%

#### May 2019 - 3509 Total Leads



## Paramount vs Dealership Bad Lead Qualification

#### May 2019 - 3509 Total Leads







appointments

## Dealership vs Paramount Desk Log

May 2019



|       |              |             |         | April     | 2020        |        |           |                                    |
|-------|--------------|-------------|---------|-----------|-------------|--------|-----------|------------------------------------|
|       |              |             | Numbers |           |             | Ratio  |           | Ratio Description                  |
|       |              | Full Dealer | BDC     | Paramount | Full Dealer | BDC    | Paramount |                                    |
|       | Leads        |             |         |           |             |        |           |