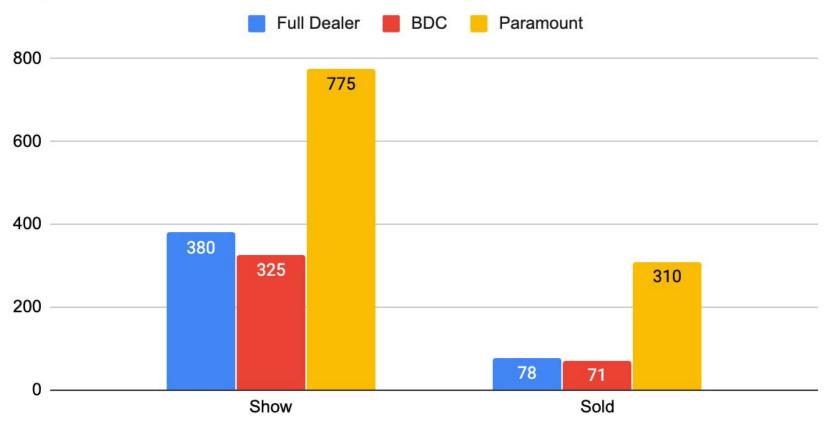

# Paramount vs Dealership/BDC Show vs Sold

May 2020

| May 2019 |              |                    |         |           |                     |        |           |                                    |  |
|----------|--------------|--------------------|---------|-----------|---------------------|--------|-----------|------------------------------------|--|
|          |              |                    | Numbers |           | 2                   | Ratio  |           | Ratio Description                  |  |
|          |              | Full Dealer        | BDC     | Paramount | Full Dealer         | BDC    | Paramount |                                    |  |
|          | Leads        |                    |         |           |                     |        |           |                                    |  |
|          | Phone        | 244                |         |           |                     |        |           |                                    |  |
| Total    | Internet     | 3265               |         |           |                     |        |           |                                    |  |
|          | Total        | 3509               | 3509    | 3509      |                     |        |           |                                    |  |
|          | Phone        | 14                 |         | 0         | 5.74%               | 5.74%  | 0.00%     |                                    |  |
| Bad      | Internet     | 115 <mark>1</mark> |         | 653       | <mark>35.25%</mark> | 35.25% | 20.00%    |                                    |  |
|          | Total        | 1165               |         | 653       | 33.20%              | 33.20% | 18.61%    |                                    |  |
|          | Phone        | 230                |         | 244       | 94.26%              | 94.26% | 100.00%   | Good Phone / Total Phone           |  |
| Good     | Internet     | 2114               |         | 2612      | 64.75%              | 64.75% | 80.00%    | Good Internet / Total Internet     |  |
|          | Total        | 2344               |         | 2856      | 66.80%              | 66.80% | 81.39%    | Good Total / Total                 |  |
|          | Appointments |                    |         |           |                     |        |           |                                    |  |
|          | Total        | 784                | 432     | 857       | 33.45%              | 18.43% | 30.00%    | Total Appointments / Good Leads    |  |
|          | Show         | 391                | 219     | 514       | 49.87%              | 50.69% | 60.00%    | Shows / Appointments               |  |
|          | Sold         | 89                 | 50      | 206       | 22.76%              | 22.83% | 40.00%    | Appointments / Sold                |  |
|          | Desklog      |                    |         |           |                     |        |           |                                    |  |
|          | Visits       | 541                |         | 664       | 72.27%              | 40.48% | 77.41%    | Appointment Shows / Desklog Visits |  |
|          | Sold         | 198                |         | 354       | 44.95%              | 25.25% | 58.15%    | Appointment Sold / Desklog Sold    |  |

## Paramount Show and Sold From Appointments May 2020