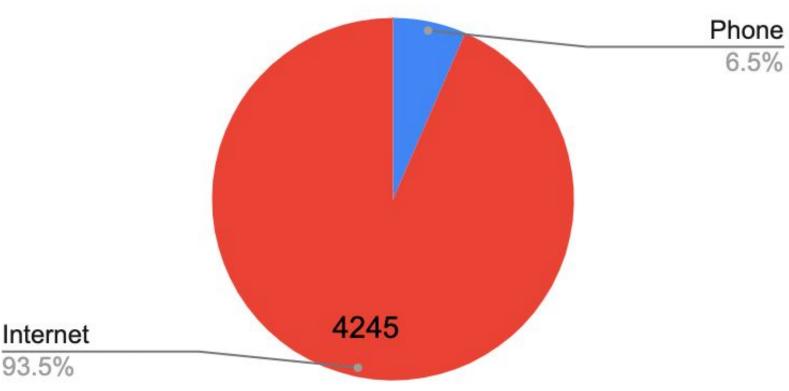

30.00%    | Total Appointments / Good Leads    |  |
|            | Show         | 350         | 324     | 665       | 57.66%      | 60.22% | 60.00%    | Shows / Appointments               |  |
| _          | Sold         | 78          | 72      | 266       | 22.29%      | 22.22% | 40.00%    | Appointments / Sold                |  |
|            | Desklog      |             |         |           |             |        |           |                                    |  |
|            | Visits       | 455         |         | 770       | 76.92%      | 71.21% | 86.36%    | Appointment Shows / Desklog Visits |  |
|            | Sold         | 158         |         | 352       | 49.37%      | 45.57% | 75.56%    | Appointment Sold / Desklog Sold    |  |

93.5%

### March 2020 - 4542 Total Leads









### Dealership vs Paramount Desk Log

March 2020