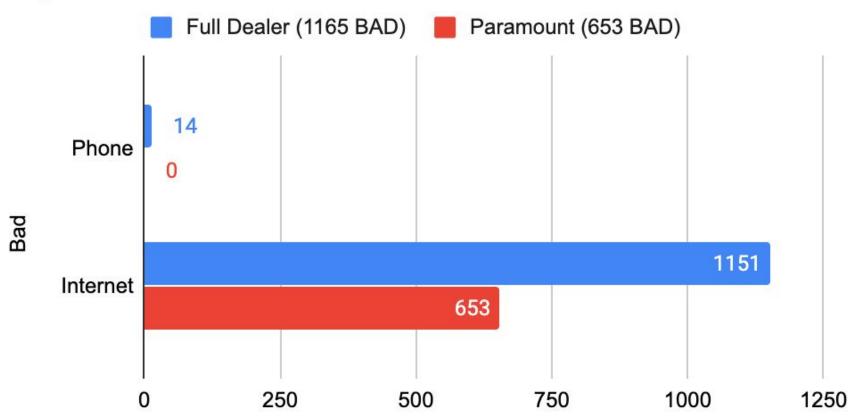

## Paramount vs Dealership Bad Lead Qualification

#### May 2019 - 3509 Total Leads

appointments