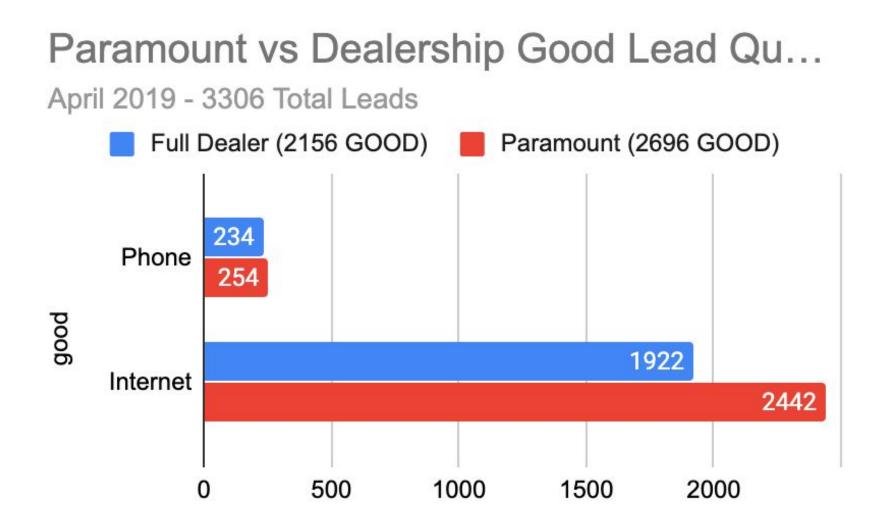

# Paramount vs Dealership Good Lead Qualification

April 2020 - 4791 Total Leads