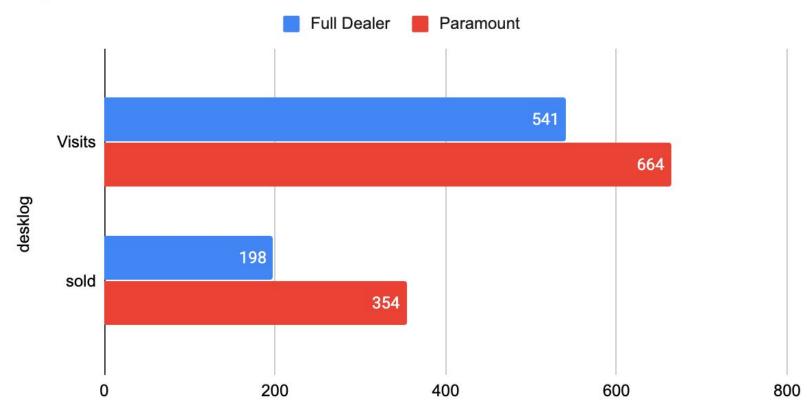

## Dealership vs Paramount Desk Log

May 2019

|       |              |             |         | April     | 2020        |        |           |                                    |
|-------|--------------|-------------|---------|-----------|-------------|--------|-----------|------------------------------------|
|       |              |             | Numbers |           |             | Ratio  |           | Ratio Description                  |
|       |              | Full Dealer | BDC     | Paramount | Full Dealer | BDC    | Paramount |                                    |
|       | Leads        |             |         |           |             |        |           |                                    |
|       | Phone        | 277         |         |           |             |        |           |                                    |
| Total | Internet     | 4514        |         |           |             |        |           |                                    |
|       | Total        | 4791        | 4791    | 4791      |             |        |           |                                    |
|       | Phone        | 16          |         | 0         | 5.78%       | 5.78%  | 0.00%     |                                    |
| Bad   | Internet     | 1757        |         | 903       | 38.92%      | 38.92% | 20.00%    |                                    |
|       | Total        | 1773        |         | 903       | 37.01%      | 37.01% | 18.84%    |                                    |
|       | Phone        | 261         |         | 277       | 94.22%      | 94.22% | 100.00%   | Good Phone / Total Phone           |
| Good  | Internet     | 2757        |         | 3611      | 61.08%      | 61.08% | 80.00%    | Good Internet / Total Internet     |
|       | Total        | 3018        |         | 3888      | 62.99%      | 62.99% | 81.16%    | Good Total / Total                 |
|       | Appointments |             |         |           |             |        |           |                                    |
|       | Total        | 583         | 504     | 1166      | 19.32%      | 16.70% | 30.00%    | Total Appointments / Good Leads    |
|       | Show         | 408         | 366     | 700       | 69.98%      | 72.62% | 60.00%    | Shows / Appointments               |
|       | Sold         | 93          | 88      | 280       | 22.79%      | 24.04% | 40.00%    | Appointments / Sold                |
|       | Desklog      |             |         |           |             |        |           |                                    |
|       | Visits       | 402         |         | 694       | 101.49%     | 91.04% | 100.86%   | Appointment Shows / Desklog Visits |
|       | Sold         | 130         |         | 322       | 71.54%      | 67.69% | 86.95%    | Appointment Sold / Desklog Sold    |