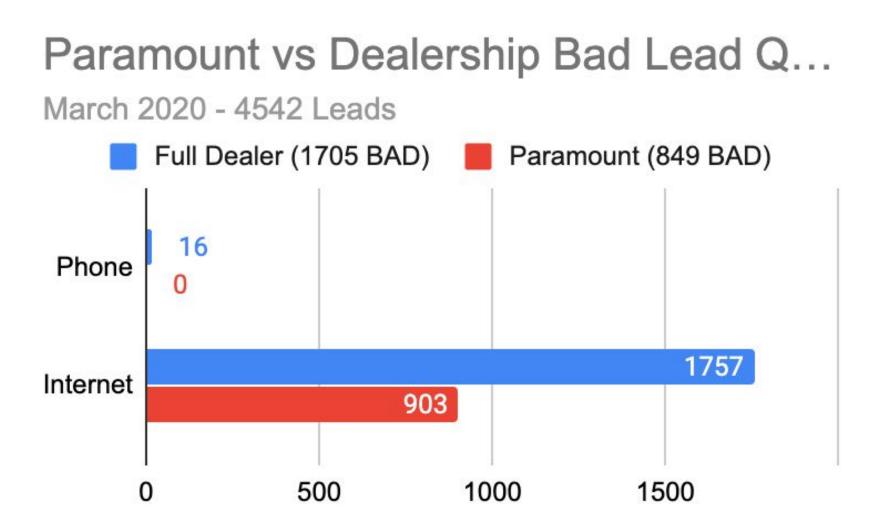

.00%    | Total Appointments / Good Leads    |  |
|            | Show         | 350         | 324     | 665       | 57.66%      | 60.22% | 60.00%    | Shows / Appointments               |  |
| _          | Sold         | 78          | 72      | 266       | 22.29%      | 22.22% | 40.00%    | Appointments / Sold                |  |
|            | Desklog      |             |         |           |             |        |           |                                    |  |
|            | Visits       | 455         |         | 770       | 76.92%      | 71.21% | 86.36%    | Appointment Shows / Desklog Visits |  |
|            | Sold         | 158         |         | 352       | 49.37%      | 45.57% | 75.56%    | Appointment Sold / Desklog Sold    |  |

93.5%

### March 2020 - 4542 Total Leads









### Dealership vs Paramount Desk Log

March 2020