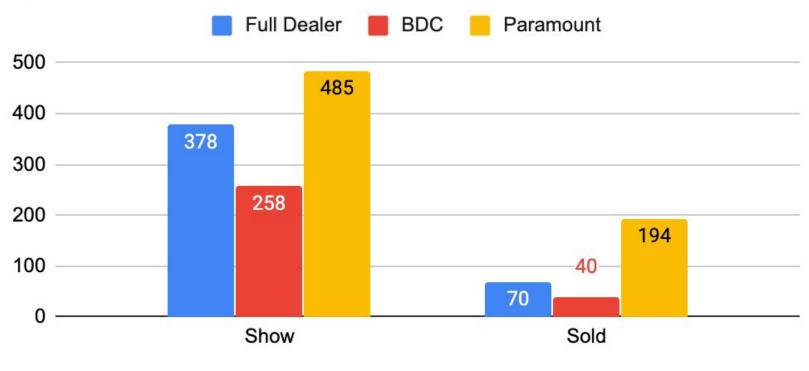

ments               |  |  |
|            | Sold         | 70          | 40      | 194       | 18.52%      | 15.50% | 40.00%    | Appointments / Sold                |  |  |
|            | Desklog      |             |         |           |             |        |           |                                    |  |  |
|            | Visits       | 565         |         | 672       | 66.90%      | 45.66% | 72.18%    | Appointment Shows / Desklog Visits |  |  |
|            | Sold         | 153         |         | 307       | 45.75%      | 26.14% | 63.20%    | Appointment Sold / Desklog Sold    |  |  |

Internet 92.3%

April 2019 - 3306 Total Leads



# Paramount vs Dealership Bad Lead Qualification

#### April 2019 - 3306 Total Leads





# Paramount vs Dealership/BDC Show vs Sold

April 2019



appointments

#### Dealership vs Paramount Desk Log

April 2019



| March 2020 |              |             |         |           |             |        |           |                                    |  |
|------------|--------------|-------------|---------|-----------|-------------|--------|-----------|------------------------------------|--|
|            |              |             | Numbers |           |             | Ratio  |           | Ratio Description                  |  |
|            |              | Full Dealer | BDC     | Paramount | Full Dealer | BDC    | Paramount |                                    |  |
|            | Leads        |             |         |           |             |        |           |                                    |  |
|            | Phone