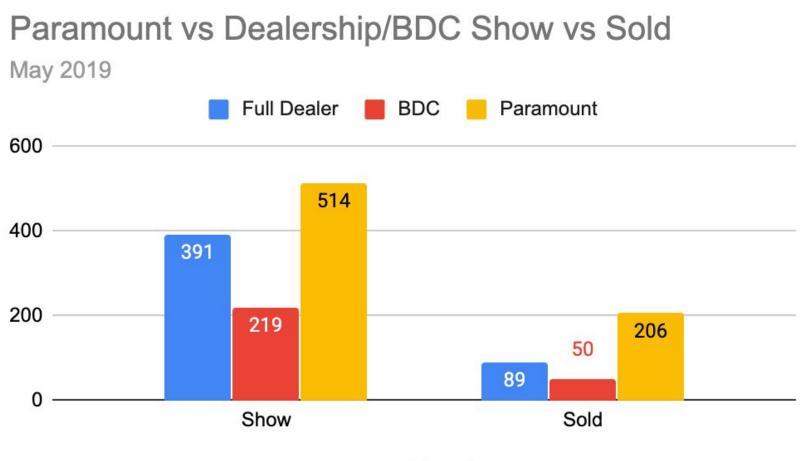

# Paramount vs Dealership/BDC Show vs Sold

May 2020

| May 2019 |              |                    |         |           |                     |        |           |                                    |  |
|----------|--------------|--------------------|---------|-----------|---------------------|--------|-----------|------------------------------------|--|
|          |              |                    | Numbers |           | 2                   | Ratio  |           | Ratio Description                  |  |
|          |              | Full Dealer        | BDC     | Paramount | Full Dealer         | BDC    | Paramount |                                    |  |
|          | Leads        |                    |         |           |                     |        |           |                                    |  |
|          | Phone        | 244                |         |           |                     |        |           |                                    |  |
| Total    | Internet     | 3265               |         |           |                     |        |           |                                    |  |
|          | Total        | 3509               | 3509    | 3509      |                     |        |           |                                    |  |
|          | Phone        | 14                 |         | 0         | 5.74%               | 5.74%  | 0.00%     |                                    |  |
| Bad      | Internet     | 115 <mark>1</mark> |         | 653       | <mark>35.25%</mark> | 35.25% | 20.00%    |                                    |  |
|          | Total        | 1165               |         | 653       | 33.20%              | 33.20% | 18.61%    |                                    |  |
|          | Phone        | 230                |         | 244       | 94.26%              | 94.26% | 100.00%   | Good Phone / Total Phone           |  |
| Good     | Internet     | 2114               |         | 2612      | 64.75%              | 64.75% | 80.00%    | Good Internet / Total Internet     |  |
|          | Total        | 2344               |         | 2856      | 66.80%              | 66.80% | 81.39%    | Good Total / Total                 |  |
|          | Appointments |                    |         |           |                     |        |           |                                    |  |
|          | Total        | 784                | 432     | 857       | 33.45%              | 18.43% | 30.00%    | Total Appointments / Good Leads    |  |
|          | Show         | 391                | 219     | 514       | 49.87%              | 50.69% | 60.00%    | Shows / Appointments               |  |
|          | Sold         | 89                 | 50      | 206       | 22.76%              | 22.83% | 40.00%    | Appointments / Sold                |  |
|          | Desklog      |                    |         |           |                     |        |           |                                    |  |
|          | Visits       | 541                |         | 664       | 72.27%              | 40.48% | 77.41%    | Appointment Shows / Desklog Visits |  |
|          | Sold         | 198                |         | 354       | 44.95%              | 25.25% | 58.15%    | Appointment Sold / Desklog Sold    |  |

#### May 2019 - 3509 Total Leads

#### May 2019 - 3509 Total Leads

appointments