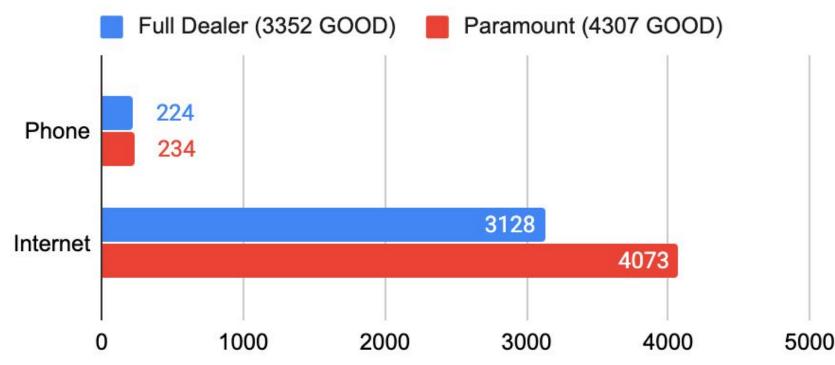

0%    | Shows / Appointments               |  |
|          | Sold         | 78          | 71      | 310       | 20.53%      | 21.85% | 40.00%    | Appointments / Sold                |  |
|          | Desklog      |             |         |           |             |        |           |                                    |  |
|          | Visits       | 454         |         | 849       | 83.70%      | 71.59% | 91.29%    | Appointment Shows / Desklog Visits |  |
|          | Sold         | 153         |         | 392       | 50.98%      | 46.41% | 79.09%    | Appointment Sold / Desklog Sold    |  |

## May 2020 - 5325 Total Leads



# Paramount vs Dealership Bad Lead Qualification

May 2020 - 5325 Total Leads



# Paramount vs Dealership Good Lead Qualification

May 2020 - 5325 Total Leads



## Paramount Show and Sold From Appointments May 2020



# Paramount vs Dealership/BDC Show vs Sold

May 2020



| May 2019 |              |                    |         |           |                     |        |           |                                    |  |
|----------|--------------|--------------------|---------|-----------|---------------------|--------|-----------|------------------------------------|--|
|          |              |                    | Numbers |           | 2                   | Ratio  |           | Ratio Description                  |  |
|          |              | Full Dealer        | BDC     | Paramount | Full Dealer         | BDC    | Paramount |                                    |  |
|          | Leads        |                    |         |