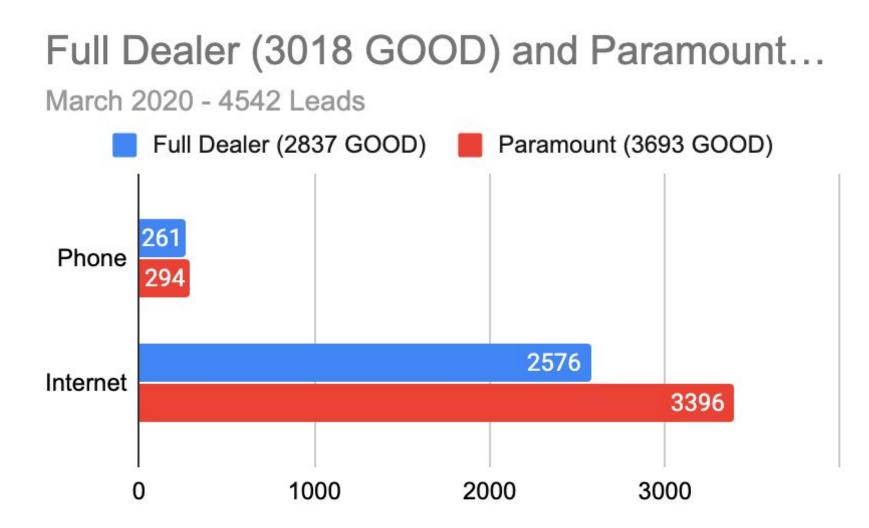

0%    | Total Appointments / Good Leads    |  |
|            | Show         | 350         | 324     | 665       | 57.66%      | 60.22% | 60.00%    | Shows / Appointments               |  |
| _          | Sold         | 78          | 72      | 266       | 22.29%      | 22.22% | 40.00%    | Appointments / Sold                |  |
|            | Desklog      |             |         |           |             |        |           |                                    |  |
|            | Visits       | 455         |         | 770       | 76.92%      | 71.21% | 86.36%    | Appointment Shows / Desklog Visits |  |
|            | Sold         | 158         |         | 352       | 49.37%      | 45.57% | 75.56%    | Appointment Sold / Desklog Sold    |  |

93.5%

### March 2020 - 4542 Total Leads









### Dealership vs Paramount Desk Log

March 2020