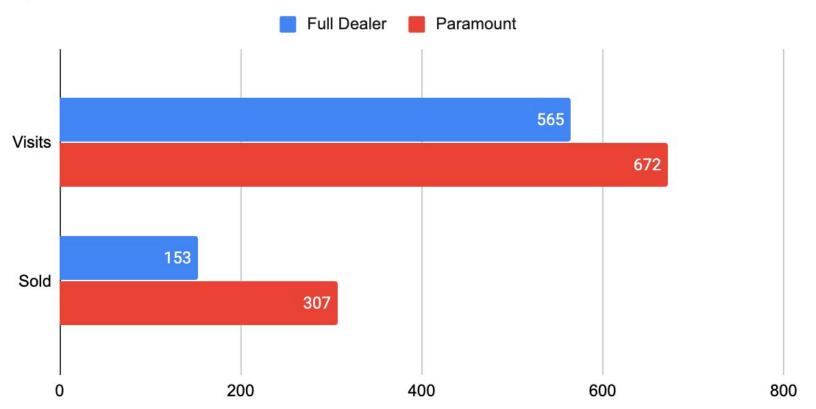

#### Dealership vs Paramount Desk Log

April 2019

| March 2020 |              |             |         |           |             |        |           |                                    |  |
|------------|--------------|-------------|---------|-----------|-------------|--------|-----------|------------------------------------|--|
|            |              |             | Numbers |           |             | Ratio  |           | Ratio Description                  |  |
|            |              | Full Dealer | BDC     | Paramount | Full Dealer | BDC    | Paramount |                                    |  |
|            | Leads        |             |         |           |             |        |           |                                    |  |
|            | Phone        | 297         |         | 297       |             |        |           |                                    |  |
| Total      | Internet     | 4245        |         |           |             |        | 1         |                                    |  |
|            | Total        | 4542        | 4542    | 4542      |             |        |           |                                    |  |
|            | Phone        | 36          |         | 0         | 12.12%      | 12.12% | 0.00%     |                                    |  |
| Bad        | Internet     | 1669        |         | 849       | 39.32%      | 39.32% | 20.00%    |                                    |  |
| 12-        | Total        | 1705        |         | 849       | 37.54%      | 37.54% | 18.69%    |                                    |  |
|            | Phone        | 261         |         | 297       | 87.88%      | 87.88% | 100.00%   | Good Phone / Total Phone           |  |
| Good       | Internet     | 2576        |         | 3396      | 60.68%      | 60.68% | 80.00%    | Good Internet / Total Internet     |  |
|            | Total        | 2837        |         | 3693      | 62.46%      | 62.46% | 81.31%    | Good Total / Total                 |  |
|            | Appointments |             |         |           |             |        |           |                                    |  |
|            | Total        | 607         | 538     | 1108      | 21.40%      | 18.96% | 30.00%    | Total Appointments / Good Leads    |  |
|            | Show         | 350         | 324     | 665       | 57.66%      | 60.22% | 60.00%    | Shows / Appointments               |  |
| _          | Sold         | 78          | 72      | 266       | 22.29%      | 22.22% | 40.00%    | Appointments / Sold                |  |
|            | Desklog      |             |         |           |             |        |           |                                    |  |
|            | Visits       | 455         |         | 770       | 76.92%      | 71.21% | 86.36%    | Appointment Shows / Desklog Visits |  |
|            | Sold         | 158         |         | 352       | 49.37%      | 45.57% | 75.56%    | Appointment Sold / Desklog Sold    |  |