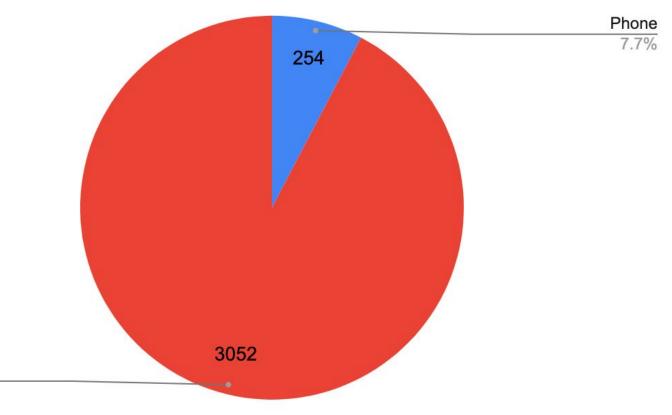

ntments / Good Leads    |  |  |
|            | Show         | 378         | 258     | 485       | 51.78%      | 53.53% | 60.00%    | Shows / Appointments               |  |  |
|            | Sold         | 70          | 40      | 194       | 18.52%      | 15.50% | 40.00%    | Appointments / Sold                |  |  |
|            | Desklog      |             |         |           |             |        |           |                                    |  |  |
|            | Visits       | 565         |         | 672       | 66.90%      | 45.66% | 72.18%    | Appointment Shows / Desklog Visits |  |  |
|            | Sold         | 153         |         | 307       | 45.75%      | 26.14% | 63.20%    | Appointment Sold / Desklog Sold    |  |  |

Internet 92.3%

April 2019 - 3306 Total Leads



# Paramount vs Dealership Bad Lead Qualification

#### April 2019 - 3306 Total Leads





# Paramount vs Dealership/BDC Show vs Sold

April 2019



appointments

#### Dealership vs Paramount Desk Log

April 2019



| March 2020 |              |             |         |           |             |        |           |                                    |  |
|------------|--------------|-------------|---------|-----------|-------------|--------|-----------|------------------------------------|--|
|            |              |             | Numbers |           |             | Ratio  |           | Ratio Description                  |  |
|            |              | Full Dealer | BDC     | Paramount | Full Dealer | BDC    | Paramount |                                    |  |
|            | Lead