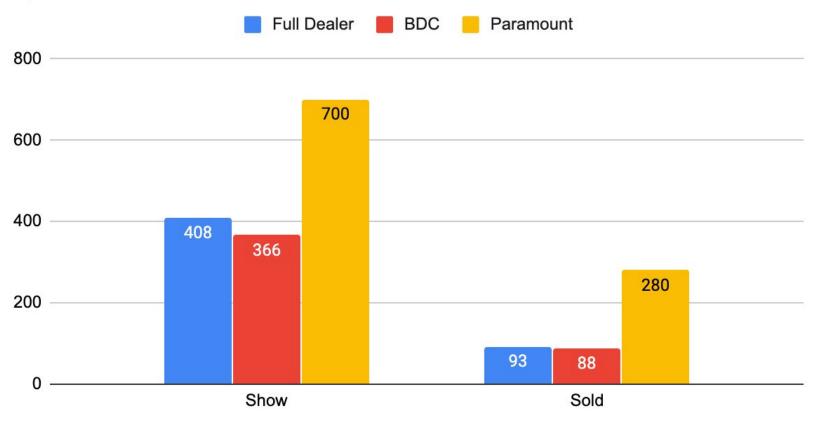

| 69.98%      | 72.62% | 60.00%    | Shows / Appointments               |
|       | Sold         | 93          | 88      | 280       | 22.79%      | 24.04% | 40.00%    | Appointments / Sold                |
|       | Desklog      |             |         |           |             |        |           |                                    |
|       | Visits       | 402         |         | 694       | 101.49%     | 91.04% | 100.86%   | Appointment Shows / Desklog Visits |
|       | Sold         | 130         |         | 322       | 71.54%      | 67.69% | 86.95%    | Appointment Sold / Desklog Sold    |

# Leads April 2020 - 4791 Total Leads





# Paramount vs Dealership Good Lead Qualification

April 2020 - 4791 Total Leads



#### Paramount vs Dealership/BDC Show vs Sold

#### April 2020



### Dealership vs Paramount DeskLog

April 2020



800

| April 2019 |              |             |         |           |             |        |           |                                    |  |  |
|------------|--------------|-------------|---------|-----------|-------------|--------|-----------|------------------------------------|--|--|
|            |              |             | Numbers |           |             | Ratio  |           | Ratio Description                  |  |  |
|            |              | Full Dealer | BDC     | Paramount | Full Dealer | BDC    | Paramount |                                    |  |  |
|            | Leads        |             |         |           |             |        |           |                                    |  |  |
|            | Phone