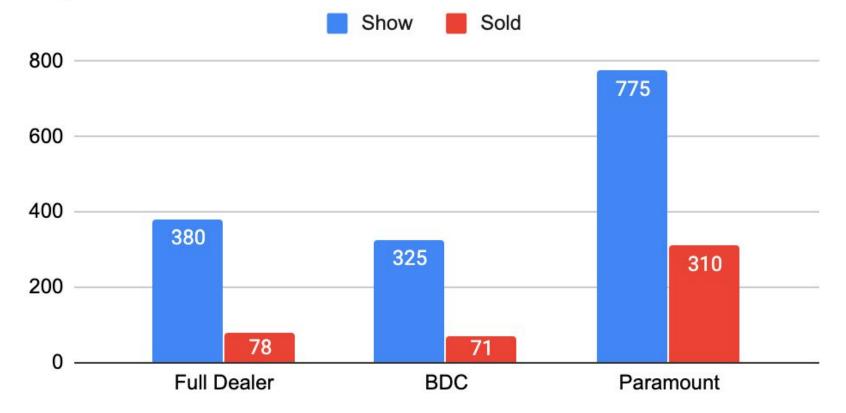

## Paramount Show and Sold From Appointments May 2020

# Paramount vs Dealership/BDC Show vs Sold

May 2020

| May 2019 |              |                    |         |           |                     |        |           |                                    |  |
|----------|--------------|--------------------|---------|-----------|---------------------|--------|-----------|------------------------------------|--|
|          |              |                    | Numbers |           | 2                   | Ratio  |           | Ratio Description                  |  |
|          |              | Full Dealer        | BDC     | Paramount | Full Dealer         | BDC    | Paramount |                                    |  |
|          | Leads        |                    |         |           |                     |        |           |                                    |  |
|          | Phone        | 244                |         |           |                     |        |           |                                    |  |
| Total    | Internet     | 3265               |         |           |                     |        |           |                                    |  |
|          | Total        | 3509               | 3509    | 3509      |                     |        |           |                                    |  |
|          | Phone        | 14                 |         | 0         | 5.74%               | 5.74%  | 0.00%     |                                    |  |
| Bad      | Internet     | 115 <mark>1</mark> |         | 653       | <mark>35.25%</mark> | 35.25% | 20.00%    |                                    |  |
|          | Total        | 1165               |         | 653       | 33.20%              | 33.20% | 18.61%    |                                    |  |
|          | Phone        | 230                |         | 244       | 94.26%              | 94.26% | 100.00%   | Good Phone / Total Phone           |  |
| Good     | Internet     | 2114               |         | 2612      | 64.75%              | 64.75% | 80.00%    | Good Internet / Total Internet     |  |
|          | Total        | 2344               |         | 2856      | 66.80%              | 66.80% | 81.39%    | Good Total / Total                 |  |
|          | Appointments |                    |         |           |                     |        |           |                                    |  |
|          | Total        | 784                | 432     | 857       | 33.45%              | 18.43% | 30.00%    | Total Appointments / Good Leads    |  |
|          | Show         | 391                | 219     | 514       | 49.87%              | 50.69% | 60.00%    | Shows / Appointments               |  |
|          | Sold         | 89                 | 50      | 206       | 22.76%              | 22.83% | 40.00%    | Appointments / Sold                |  |
|          | Desklog      |                    |         |           |                     |        |           |                                    |  |
|          | Visits       | 541                |         | 664       | 72.27%              | 40.48% | 77.41%    | Appointment Shows / Desklog Visits |  |
|          | Sold         | 198                |         | 354       | 44.95%              | 25.25% | 58.15%    | Appointment Sold / Desklog Sold    |  |