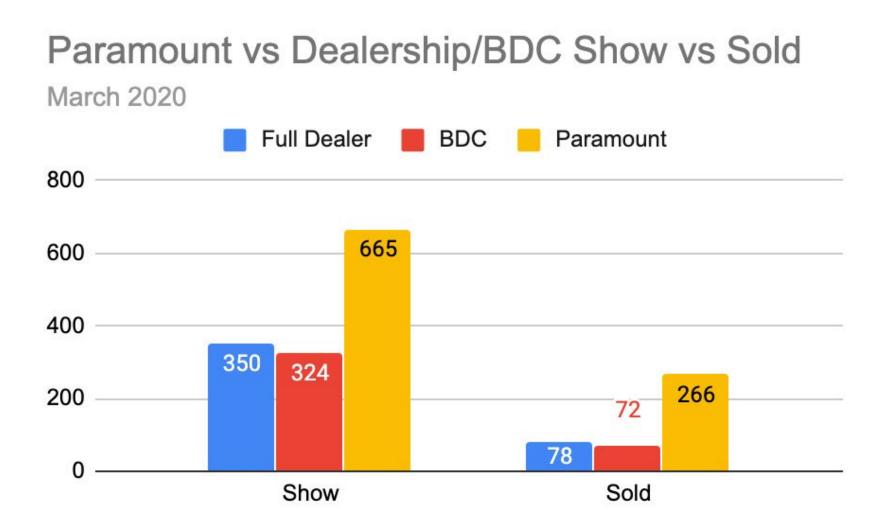

| Total Appointments / Good Leads    |  |
|            | Show         | 350         | 324     | 665       | 57.66%      | 60.22% | 60.00%    | Shows / Appointments               |  |
| _          | Sold         | 78          | 72      | 266       | 22.29%      | 22.22% | 40.00%    | Appointments / Sold                |  |
|            | Desklog      |             |         |           |             |        |           |                                    |  |
|            | Visits       | 455         |         | 770       | 76.92%      | 71.21% | 86.36%    | Appointment Shows / Desklog Visits |  |
|            | Sold         | 158         |         | 352       | 49.37%      | 45.57% | 75.56%    | Appointment Sold / Desklog Sold    |  |

93.5%

### March 2020 - 4542 Total Leads









### Dealership vs Paramount Desk Log

March 2020