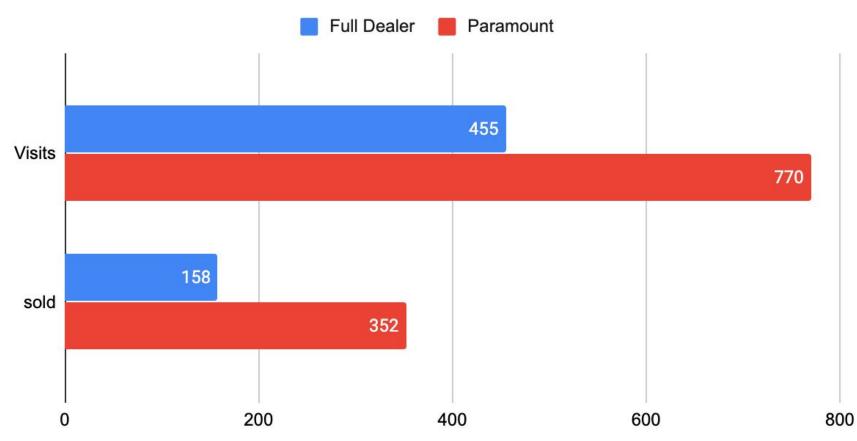

#### Dealership vs Paramount Desk Log

April 2019

| March 2020 |              |             |         |           |             |        |           |                                    |  |
|------------|--------------|-------------|---------|-----------|-------------|--------|-----------|------------------------------------|--|
|            |              |             | Numbers |           |             | Ratio  |           | Ratio Description                  |  |
|            |              | Full Dealer | BDC     | Paramount | Full Dealer | BDC    | Paramount |                                    |  |
|            | Leads        |             |         |           |             |        |           |                                    |  |
|            | Phone        | 297         |         | 297       |             |        |           |                                    |  |
| Total      | Internet     | 4245        |         |           |             |        | 1         |                                    |  |
|            | Total        | 4542        | 4542    | 4542      |             |        |           |                                    |  |
|            | Phone        | 36          |         | 0         | 12.12%      | 12.12% | 0.00%     |                                    |  |
| Bad        | Internet     | 1669        |         | 849       | 39.32%      | 39.32% | 20.00%    |                                    |  |
| 12-        | Total        | 1705        |         | 849       | 37.54%      | 37.54% | 18.69%    |                                    |  |
|            | Phone        | 261         |         | 297       | 87.88%      | 87.88% | 100.00%   | Good Phone / Total Phone           |  |
| Good       | Internet     | 2576        |         | 3396      | 60.68%      | 60.68% | 80.00%    | Good Internet / Total Internet     |  |
|            | Total        | 2837        |         | 3693      | 62.46%      | 62.46% | 81.31%    | Good Total / Total                 |  |
|            | Appointments |             |         |           |             |        |           |                                    |  |
|            | Total        | 607         | 538     | 1108      | 21.40%      | 18.96% | 30.00%    | Total Appointments / Good Leads    |  |
|            | Show         | 350         | 324     | 665       | 57.66%      | 60.22% | 60.00%    | Shows / Appointments               |  |
| _          | Sold         | 78          | 72      | 266       | 22.29%      | 22.22% | 40.00%    | Appointments / Sold                |  |
|            | Desklog      |             |         |           |             |        |           |                                    |  |
|            | Visits       | 455         |         | 770       | 76.92%      | 71.21% | 86.36%    | Appointment Shows / Desklog Visits |  |
|            | Sold         | 158         |         | 352       | 49.37%      | 45.57% | 75.56%    | Appointment Sold / Desklog Sold    |  |

93.5%

### March 2020 - 4542 Total Leads

### Dealership vs Paramount Desk Log

March 2020