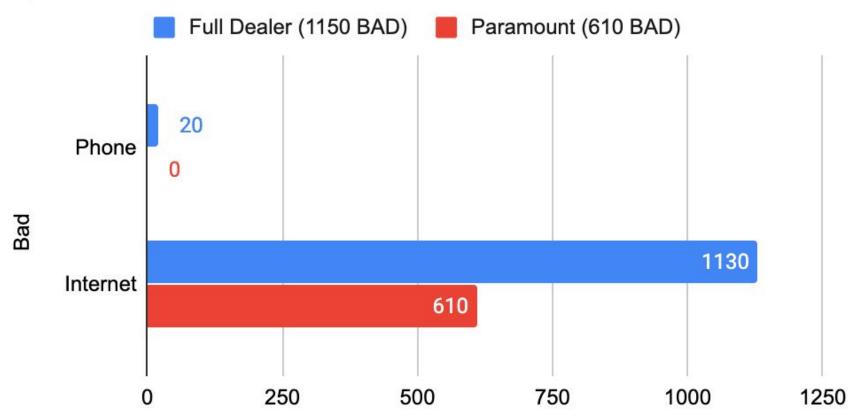

# Paramount vs Dealership Bad Lead Qualification

#### April 2019 - 3306 Total Leads