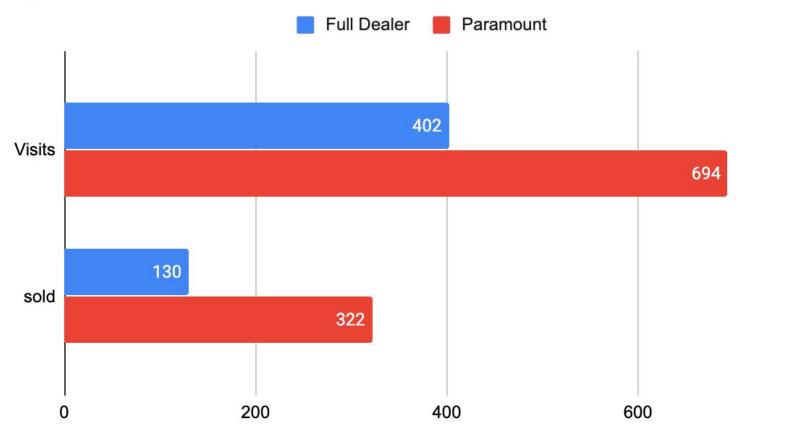

### Dealership vs Paramount DeskLog

April 2020

800

| April 2019 |              |             |         |           |             |        |           |                                    |  |  |
|------------|--------------|-------------|---------|-----------|-------------|--------|-----------|------------------------------------|--|--|
|            |              |             | Numbers |           |             | Ratio  |           | Ratio Description                  |  |  |
|            |              | Full Dealer | BDC     | Paramount | Full Dealer | BDC    | Paramount |                                    |  |  |
|            | Leads        |             |         |           |             |        |           |                                    |  |  |
|            | Phone        | 254         |         |           |             |        |           |                                    |  |  |
| Total      | Internet     | 3052        |         |           |             |        |           | 1                                  |  |  |
|            | Total        | 3306        | 3306    | 3308      |             |        |           |                                    |  |  |
|            | Phone        | 20          |         | 0         | 7.87%       | 7.87%  | 0.00%     |                                    |  |  |
| Bad        | Internet     | 1130        |         | 610       | 37.02%      | 37.02% | 20.00%    |                                    |  |  |
|            | Total        | 1150        |         | 610       | 34.79%      | 34.79% | 18.46%    |                                    |  |  |
|            | Phone        | 234         |         | 254       | 92.13%      | 92.13% | 100.00%   | Good Phone / Total Phone           |  |  |
| Good       | Internet     | 1922        |         | 2442      | 62.98%      | 62.98% | 80.00%    | Good Internet / Total Internet     |  |  |
|            | Total        | 2156        |         | 2696      | 65.21%      | 65.21% | 81.54%    | Good Total / Total                 |  |  |
|            | Appointments |             |         |           |             |        |           |                                    |  |  |
|            | Total        | 730         | 482     | 809       | 33.86%      | 22.36% | 30.00%    | Total Appointments / Good Leads    |  |  |
|            | Show         | 378         | 258     | 485       | 51.78%      | 53.53% | 60.00%    | Shows / Appointments               |  |  |
|            | Sold         | 70          | 40      | 194       | 18.52%      | 15.50% | 40.00%    | Appointments / Sold                |  |  |
|            | Desklog      |             |         |           |             |        |           |                                    |  |  |
|            | Visits       | 565         |         | 672       | 66.90%      | 45.66% | 72.18%    | Appointment Shows / Desklog Visits |  |  |
|            | Sold         | 153         |         | 307       | 45.75%      | 26.14% | 63.20%    | Appointment Sold / Desklog Sold    |  |  |