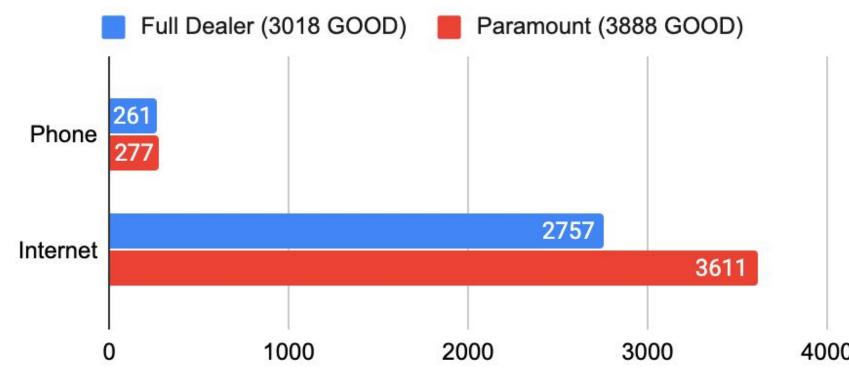

# Leads April 2020 - 4791 Total Leads

# Paramount vs Dealership Good Lead Qualification

April 2020 - 4791 Total Leads