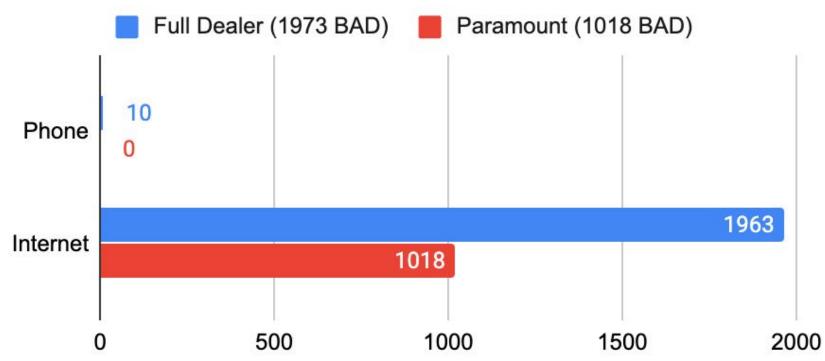

| Show         | 380         | 325     | 775       | 67.26%      | 66.60% | 60.00%    | Shows / Appointments               |  |
|          | Sold         | 78          | 71      | 310       | 20.53%      | 21.85% | 40.00%    | Appointments / Sold                |  |
|          | Desklog      |             |         |           |             |        |           |                                    |  |
|          | Visits       | 454         |         | 849       | 83.70%      | 71.59% | 91.29%    | Appointment Shows / Desklog Visits |  |
|          | Sold         | 153         |         | 392       | 50.98%      | 46.41% | 79.09%    | Appointment Sold / Desklog Sold    |  |

## May 2020 - 5325 Total Leads



# Paramount vs Dealership Bad Lead Qualification

May 2020 - 5325 Total Leads



# Paramount vs Dealership Good Lead Qualification

May 2020 - 5325 Total Leads



## Paramount Show and Sold From Appointments May 2020



# Paramount vs Dealership/BDC Show vs Sold

May 2020



| May 2019 |              |                    |         |           |                     |        |           |                                    |  |
|----------|--------------|--------------------|---------|-----------|---------------------|--------|-----------|------------------------------------|--|
|          |              |                    | Numbers |           | 2                   | Ratio  |           | Ratio Description                  |  |
|          |              | Full Dealer        | BDC     | Paramount | Full Dealer         | BDC    | Paramount |